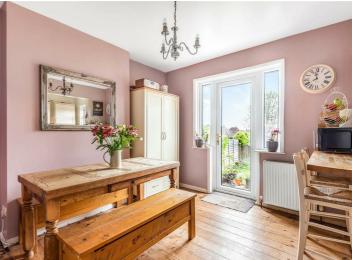

# ACCOMMODATION

The entrance hall provides stairs to the first floor with storage beneath and finished with wood flooring. To the left is the sitting room which has a front aspect bay window with a feature multi-fuel burner and finished with wood flooring. The modern kitchen has a rear aspect with garden views, arranged with an array of matching base and wall units, timber worktop and a breakfast bar. The dining room is open to the kitchen with a rear aspect and door leading out to the garden, finished with wood flooring.