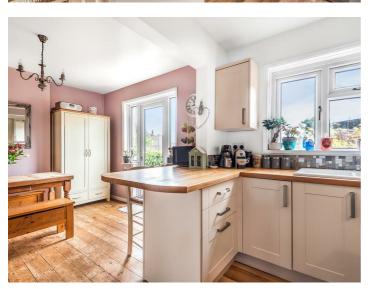

# ACCOMMODATION

The entrance hall provides stairs to the first floor with storage beneath and finished with wood flooring. To the left is the sitting room which has a front aspect bay window with a feature multi-fuel burner and finished with wood flooring. The modern kitchen has a rear aspect with garden views, arranged with an array of matching base and wall units, timber worktop and a breakfast bar. The dining room is open to the kitchen with a rear aspect and door leading out to the garden, finished with wood flooring.