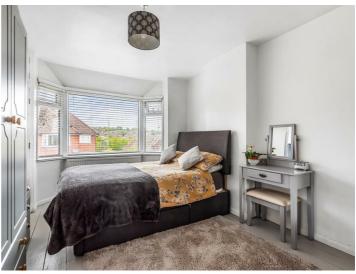

The first floor landing has a side aspect with a storage cupboard. Bedroom 1 has a front aspect bay window with fitted cupboards and wood flooring. Bedroom 2 has a rear aspect with garden and city views. Bedroom 3 is a single room with a front aspect. The contemporary shower room is arranged with a wc, basin and corner shower.