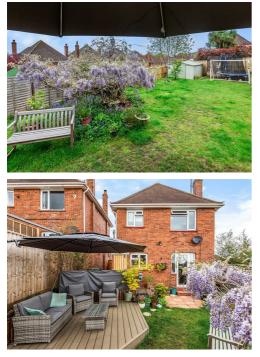

## DESCRIPTION

1 Vuefield Hill is bright 3 bedroom detached family home situated in an elevated position in St Thomas. The property is well presented throughout providing 3 bedrooms, sitting room, kitchen, dining room and family bathroom. To the front is a private driveway and a small garden, the rear of the property offers a generous southeast facing garden with lawn, decking and storage shed.

# OUTSIDE

To the front of the property is a small area of garden with a private driveway. Timber gates open to a generous store area to the right of the property. The south-east facing rear garden is a key selling feature of this family home providing a large area of lawn, decked patio area, storage shed, planted borders, enclosed with timber fencing.