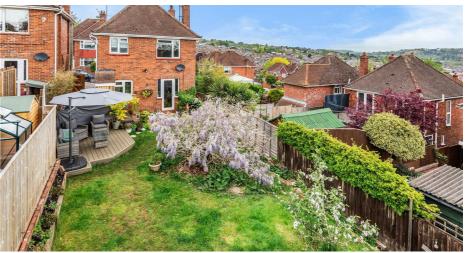

## DESCRIPTION

1 Vuefield Hill is bright 3 bedroom detached family home situated in an elevated position in St Thomas. The property is well presented throughout providing 3 bedrooms, sitting room, kitchen, dining room and family bathroom. To the front is a private driveway and a small garden, the rear of the property offers a generous southeast facing garden with lawn, decking and storage shed.

# OUTSIDE

To the front of the property is a small area of garden with a private driveway. Timber gates open to a generous store area to the right of the property. The south-east facing rear garden is a key selling feature of this family home providing a large area of lawn, decked patio area, storage shed, planted borders, enclosed with timber fencing.