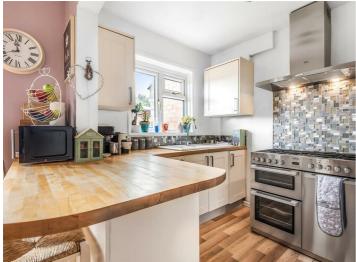

# ACCOMMODATION

The entrance hall provides stairs to the first floor with storage beneath and finished with wood flooring. To the left is the sitting room which has a front aspect bay window with a feature multi-fuel burner and finished with wood flooring. The modern kitchen has a rear aspect with garden views, arranged with an array of matching base and wall units, timber worktop and a breakfast bar. The dining room is open to the kitchen with a rear aspect and door leading out to the garden, finished with wood flooring.