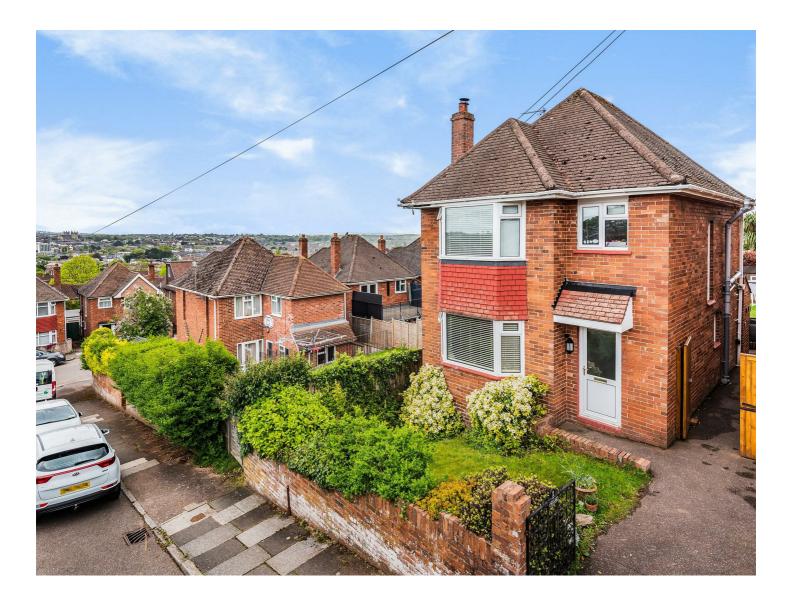

# 1 Vuefield Hill

Exeter city centre 1.6 miles

An elevated 3 bedroom detached family home with a generous south-east facing garden and a private driveway.

- Elevated position with city views
- Detached family home
- 3 bedrooms
- Generous gardens
- Private driveway

## DESCRIPTION

1 Vuefield Hill is bright 3 bedroom detached family home situated in an elevated position in St Thomas. The property is well presented throughout providing 3 bedrooms, sitting room, kitchen, dining room and family bathroom. To the front is a private driveway and a small garden, the rear of the property offers a generous southeast facing garden with lawn, decking and storage shed.

# OUTSIDE

To the front of the property is a small area of garden with a private driveway. Timber gates open to a generous store area to the right of the property. The south-east facing rear garden is a key selling feature of this family home providing a large area of lawn, decked patio area, storage shed, planted borders, enclosed with timber fencing.