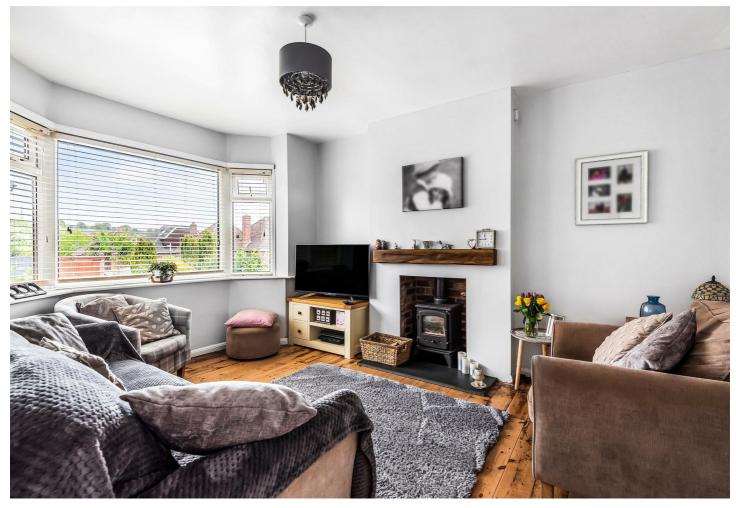

# ACCOMMODATION

The entrance hall provides stairs to the first floor with storage beneath and finished with wood flooring. To the left is the sitting room which has a front aspect bay window with a feature multi-fuel burner and finished with wood flooring. The modern kitchen has a rear aspect with garden views, arranged with an array of matching base and wall units, timber worktop and a breakfast bar. The dining room is open to the kitchen with a rear aspect and door leading out to the garden, finished with wood flooring.