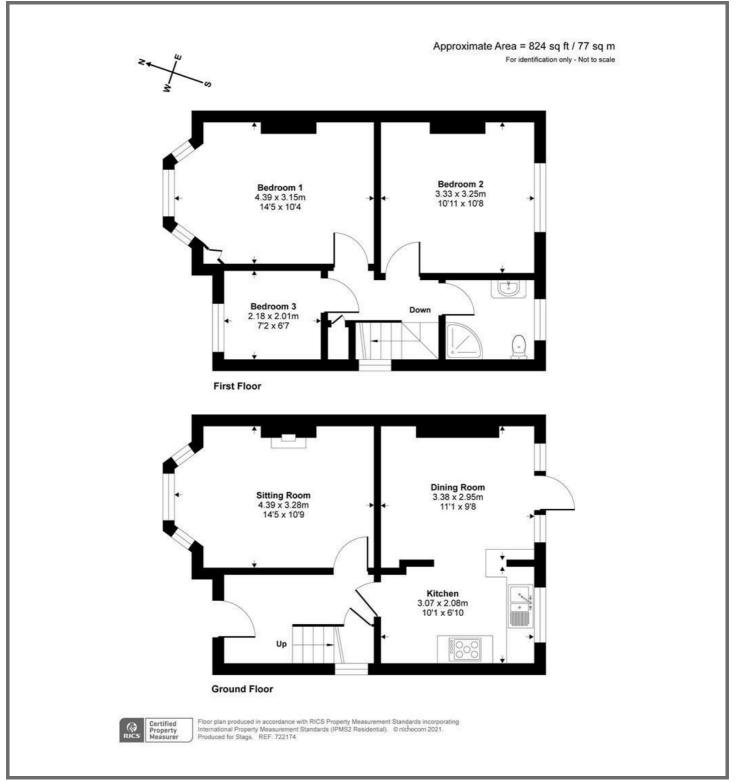

# ACCOMMODATION

The entrance hall provides stairs to the first floor with storage beneath and finished with wood flooring. To the left is the sitting room which has a front aspect bay window with a feature multi-fuel burner and finished with wood flooring. The modern kitchen has a rear aspect with garden views, arranged with an array of matching base and wall units, timber worktop and a breakfast bar. The dining room is open to the kitchen with a rear aspect and door leading out to the garden, finished with wood flooring.

The first floor landing has a side aspect with a storage cupboard. Bedroom 1 has a front aspect bay window with fitted cupboards and wood flooring. Bedroom 2 has a rear aspect with garden and city views. Bedroom 3 is a single room with a front aspect. The contemporary shower room is arranged with a wc, basin and corner shower.

# OUTSIDE

To the front of the property is a small area of garden with a private driveway. Timber gates open to a generous store area to the right of the property. The south-east facing rear garden is a key selling feature of this family home providing a large area of lawn, decked patio area, storage shed, planted borders, enclosed with timber fencing.